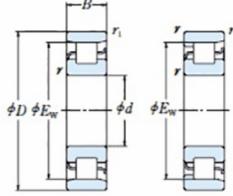

## NU 344 EMA-TIMKEN CYLINDRISK RULLELEJE ENRADET MED MESSINGHOLDER

Ν

NU

NJ

NUP

NF

¢d.

High quality cylindrical roller bearing with machined brass cage from the leading manufacturer TIMKEN. Featuring the TIMKEN EMA design. A premium land-riding cage, unique internal geometries, enhanced surface finishes and a compact design. All this adds up to longer life, improved uptime and reduced maintenance costs.

## **Basic dimensions**

| Inner diameter [d] | 220.00 | mm |
|--------------------|--------|----|
| Width [B]          | 88.00  | mm |
| Outer diameter [D] | 460.00 | mm |