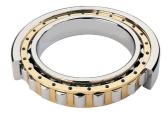

## NU 344 EMA-TIMKEN CYLINDRISK RULLELEJE ENRADET MED MESSINGHOLDER

Ν

NU

NJ

NUP

NF

¢d.

High quality cylindrical roller bearing with machined brass cage from the leading manufacturer TIMKEN. Featuring the TIMKEN EMA design. A premium land-riding cage, unique internal geometries, enhanced surface finishes and a compact design. All this adds up to longer life, improved uptime and reduced maintenance costs.