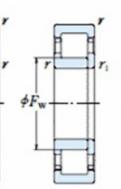

## NU 344 EMA-TIMKEN CYLINDRISK RULLELEJE ENRADET MED MESSINGHOLDER

Ν

NU

NJ

NUP

NF

¢d.

High quality cylindrical roller bearing with machined brass cage from the leading manufacturer TIMKEN. Featuring the TIMKEN EMA design. A premium land-riding cage, unique internal geometries, enhanced surface finishes and a compact design. All this adds up to longer life, improved uptime and reduced maintenance costs.