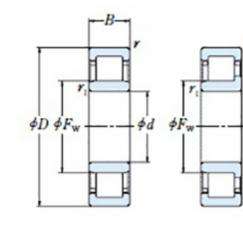

## NU 344 EMA-TIMKEN CYLINDRISK RULLELEJE ENRADET MED MESSINGHOLDER

Ν

NU

NJ

NUP

NF

¢d.

High quality cylindrical roller bearing with machined brass cage from the leading manufacturer TIMKEN. Featuring the TIMKEN EMA design. A premium land-riding cage, unique internal geometries, enhanced surface finishes and a compact design. All this adds up to longer life, improved uptime and reduced maintenance costs.

## **Basic dimensions**

| Inner diameter [d] | 220.00 | mm |
|--------------------|--------|----|
| Width [B]          | 88.00  | mm |
| Outer diameter [D] | 460.00 | mm |